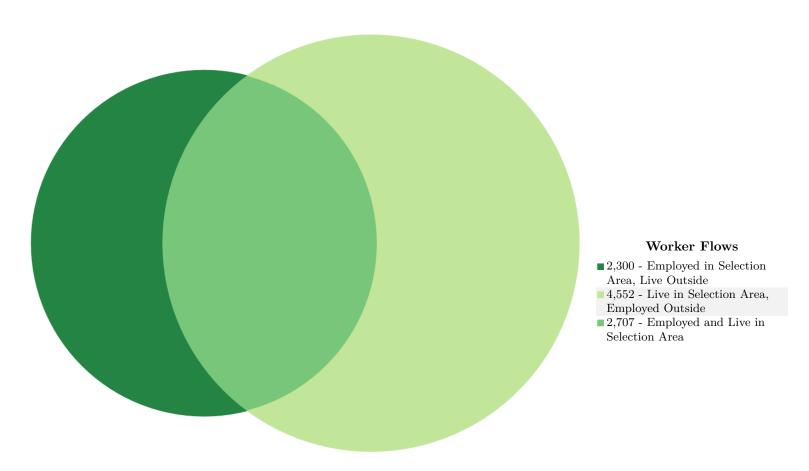

#### Inflow/Outflow

- Employed and Live in Selection Area
  Employed in Selection Area, Live
- Outside
- Live in Selection Area, Employed Outside

Note: Overlay arrows do not indicate directionality of worker flow between home and employment locations.

## Inflow/Outflow Counts of Primary Jobs for Selection Area in 2015 All Workers

| 20    |                                          |       |
|-------|------------------------------------------|-------|
| Count | tals and Flows                           | Share |
| 5,007 | in the Selection Area                    | 100.0 |
| 2,300 | in the Selection Area but Living Outside | 45.9  |
| 2,707 | and Living in the Selection Area         | 54.1  |
| 7,259 | he Selection Area                        | 100.0 |
| 4,552 | he Selection Area but Employed Outside   | 62.7  |
| 2,707 | Employed in the Selection Area           | 37.3  |
|       |                                          | /     |