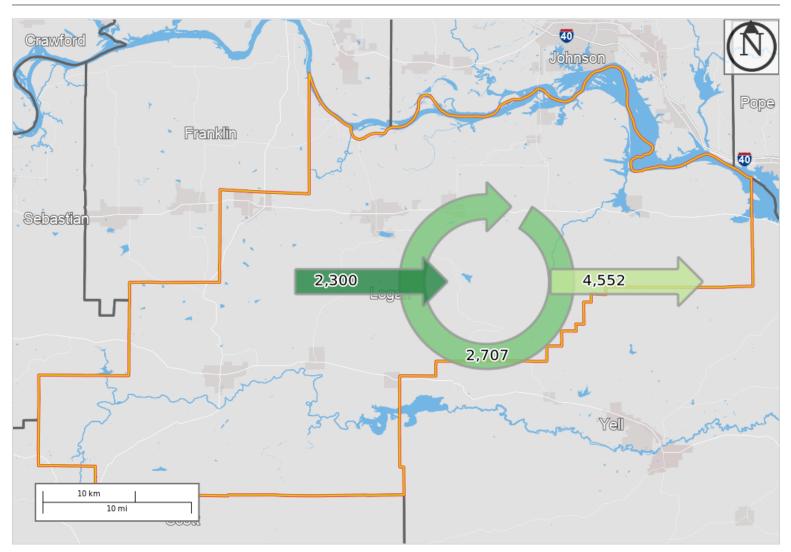

## Inflow/Outflow Counts of Primary Jobs for Selection Area in 2015

All Workers

#### Inflow/Outflow

- Employed and Live in Selection Area
  Employed in Selection Area, Live
- Outside
- Live in Selection Area, Employed Outside

Note: Overlay arrows do not indicate directionality of worker flow between home and employment locations.

## Inflow/Outflow Counts of Primary Jobs for Selection Area in 2015 All Workers

| 20    |                                          |       |
|-------|------------------------------------------|-------|
| Count | tals and Flows                           | Share |
| 5,007 | in the Selection Area                    | 100.0 |
| 2,300 | in the Selection Area but Living Outside | 45.9  |
| 2,707 | and Living in the Selection Area         | 54.1  |
| 7,259 | he Selection Area                        | 100.0 |
| 4,552 | he Selection Area but Employed Outside   | 62.7  |
| 2,707 | Employed in the Selection Area           | 37.3  |
|       |                                          | /     |