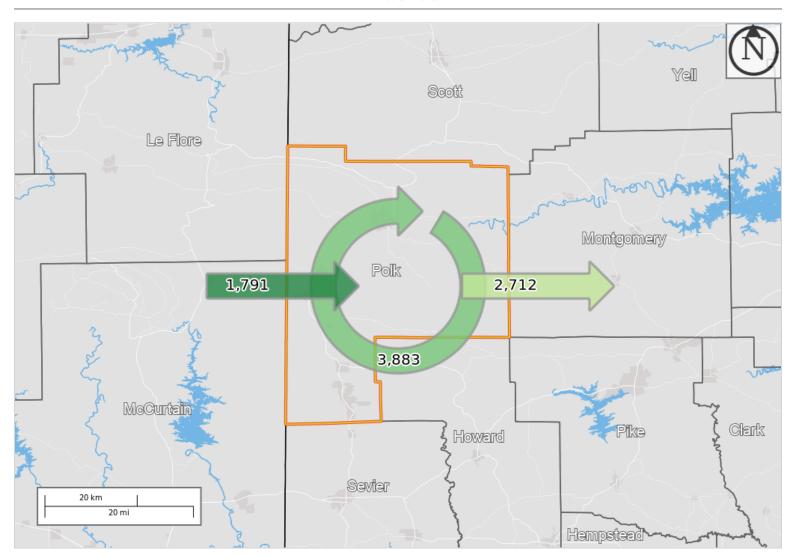

### ${\bf Inflow/Outflow}$

- Employed and Live in Selection Area
   Employed in Selection Area, Live
- Outside
- Live in Selection Area, Employed

Outside
Note: Overlay arrows do not indicate
directionality of worker flow between
home and employment locations.

# Inflow/Outflow Counts of Primary Jobs for Selection Area in 2015 All Workers

Inflow/Outflow Counts of Primary Jobs for Selection Area in 2015
All Workers

|                                                   | 2015  |       |
|---------------------------------------------------|-------|-------|
| Worker Totals and Flows                           | Count | Share |
| Employed in the Selection Area                    | 5,674 | 100.0 |
| Employed in the Selection Area but Living Outside | 1,791 | 31.6  |
| Employed and Living in the Selection Area         | 3,883 | 68.4  |
|                                                   |       |       |
| Living in the Selection Area                      | 6,595 | 100.0 |
| Living in the Selection Area but Employed Outside | 2,712 | 41.1  |
| Living and Employed in the Selection Area         | 3,883 | 58.9  |
|                                                   |       |       |