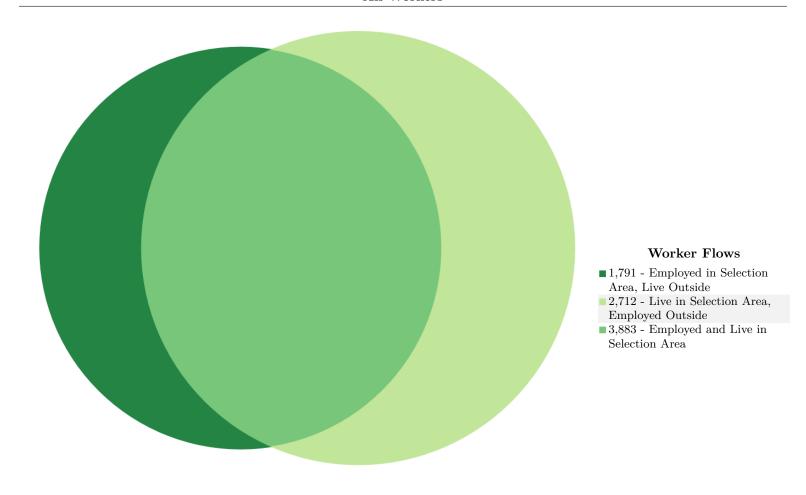

# Inflow/Outflow Counts of Primary Jobs for Selection Area in 2015 All Workers

Inflow/Outflow Counts of Primary Jobs for Selection Area in 2015
All Workers

|                                                   | 2015  |       |
|---------------------------------------------------|-------|-------|
| Worker Totals and Flows                           | Count | Share |
| Employed in the Selection Area                    | 5,674 | 100.0 |
| Employed in the Selection Area but Living Outside | 1,791 | 31.6  |
| Employed and Living in the Selection Area         | 3,883 | 68.4  |
|                                                   |       |       |
| Living in the Selection Area                      | 6,595 | 100.0 |
| Living in the Selection Area but Employed Outside | 2,712 | 41.1  |
| Living and Employed in the Selection Area         | 3,883 | 58.9  |
|                                                   |       |       |