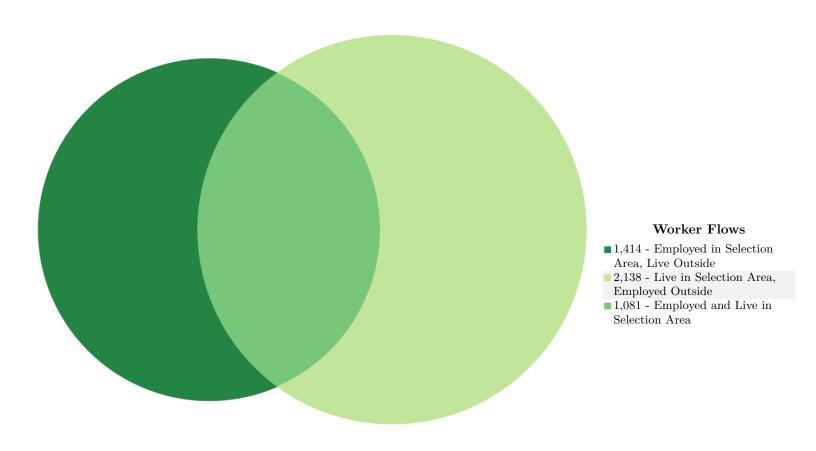

#### Inflow/Outflow

- Employed and Live in Selection Area
   Employed in Selection Area, Live
- Outside
- Live in Selection Area, Employed

Outside
Note: Overlay arrows do not indicate
directionality of worker flow between
home and employment locations.

Inflow/Outflow Counts of Primary Jobs for Selection Area in 2015
All Workers

|                                                   | 2015  |       |
|---------------------------------------------------|-------|-------|
| Worker Totals and Flows                           | Count | Share |
| Employed in the Selection Area                    | 2,495 | 100.0 |
| Employed in the Selection Area but Living Outside | 1,414 | 56.7  |
| Employed and Living in the Selection Area         | 1,081 | 43.3  |
|                                                   |       |       |
| Living in the Selection Area                      | 3,219 | 100.0 |
| Living in the Selection Area but Employed Outside | 2,138 | 66.4  |
| Living and Employed in the Selection Area         | 1,081 | 33.6  |
|                                                   |       |       |