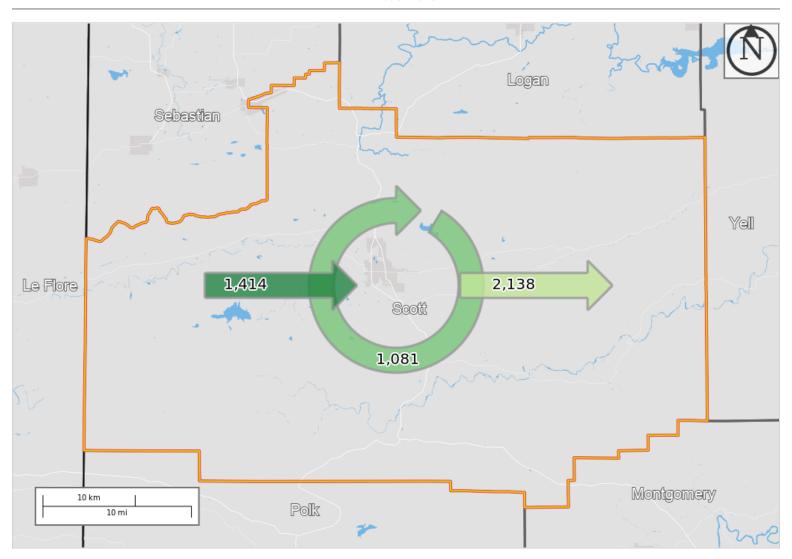

# Inflow/Outflow Counts of Primary Jobs for Selection Area in 2015 All Workers

#### Inflow/Outflow

- Employed and Live in Selection Area
   Employed in Selection Area, Live
- Outside
- Live in Selection Area, Employed

Outside
Note: Overlay arrows do not indicate
directionality of worker flow between
home and employment locations.

Inflow/Outflow Counts of Primary Jobs for Selection Area in 2015
All Workers

|                                                   | 2015  |       |
|---------------------------------------------------|-------|-------|
| Worker Totals and Flows                           | Count | Share |
| Employed in the Selection Area                    | 2,495 | 100.0 |
| Employed in the Selection Area but Living Outside | 1,414 | 56.7  |
| Employed and Living in the Selection Area         | 1,081 | 43.3  |
|                                                   |       |       |
| Living in the Selection Area                      | 3,219 | 100.0 |
| Living in the Selection Area but Employed Outside | 2,138 | 66.4  |
| Living and Employed in the Selection Area         | 1,081 | 33.6  |
|                                                   |       |       |